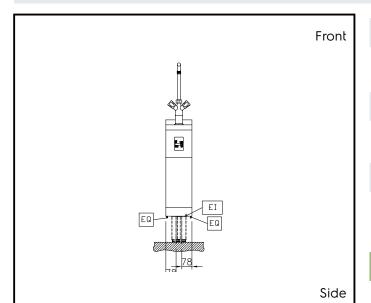

## Modular Cooking Range Line thermaline 85 - Automatic water mixing tap, 1 Side with Backsplash

CWII = Cold Water inlet 1 (cleaning)
EI = Electrical inlet (power)
HWI = Hot water inlet

#### **Electric**

Supply voltage:

**588597 (MBMAGBB3BO)** 230 V/1N ph/50/60 Hz

Total Watts: 0.1 kW

Water:

Inlet water line size: 3/4"

Incoming Cold/hot Water

line size: 3/4"