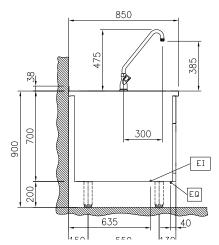

## Modular Cooking Range Line thermaline 85 - Automatic water mixing tap, 1 Side with Backsplash

CWII = Cold Water inlet 1 (cleaning)
EI = Electrical inlet (power)
HWI = Hot water inlet

**Key Information:** 

External dimensions, Width: 200 mm
External dimensions, Depth: 850 mm
External dimensions, Height: 700 mm
Net weight: 26 kg

Sustainability

Top

Current consumption: 0.5 Amps